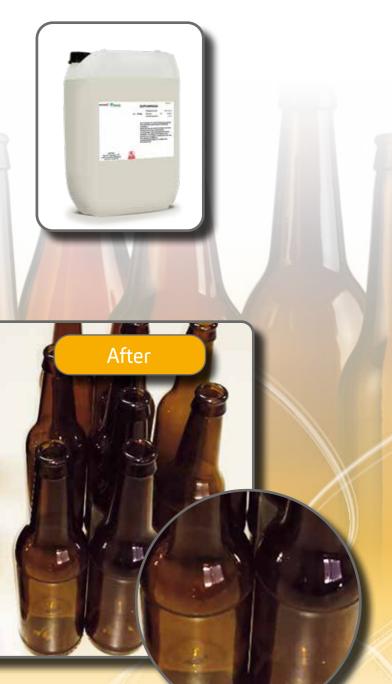

## **SCUFF MASKING SOLUTIONS** Innovative masking product SOPURMASK and adapted application equipment JETCOAT

Before