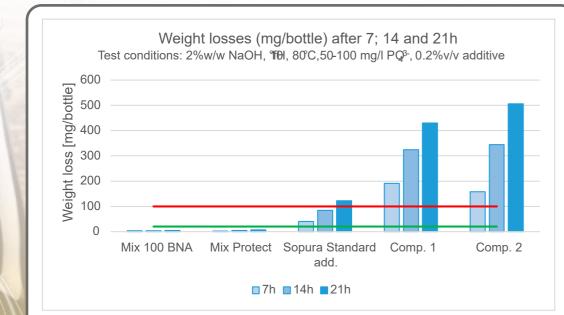

#### JETCOAT

- Modular equipment for easy installation •
- No line modification
- Low consumption through •
  - Nozzles with pulse modulation
  - Dosing based on the line speed

Below the green line: scuffing prevention / Above the red line: scuffing promoting