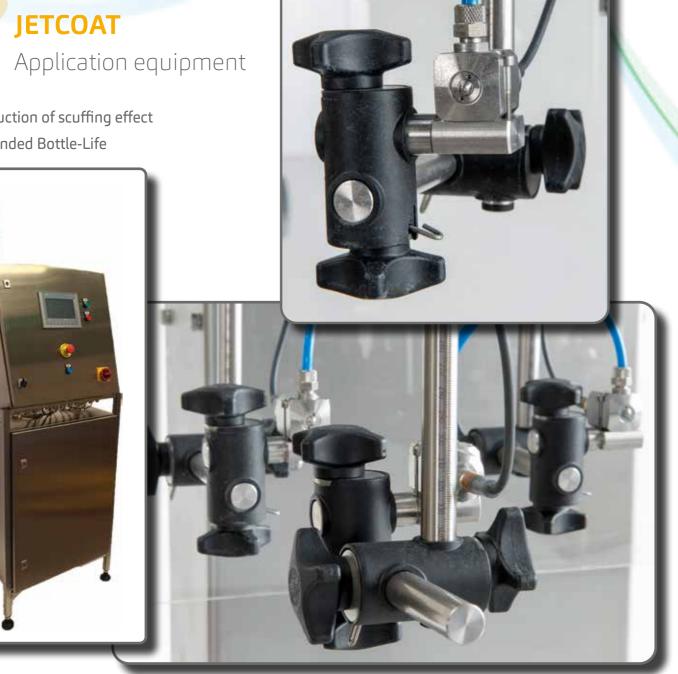

## **SCUFF MASKING SOLUTIONS** Innovative masking product SOPURMASK and adapted application equipment JETCOAT

Before

#### JETCOAT

- Modular equipment for easy installation •
- No line modification
- Low consumption through •
  - Nozzles with pulse modulation
  - Dosing based on the line speed

Below the green line: scuffing prevention / Above the red line: scuffing promoting