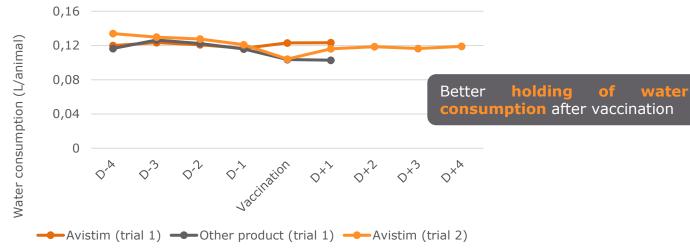

### WHICH RESULTS?

Figure 1:Effect of Avistim supplementation on water consumption in young vaccinated hens (n=14943)